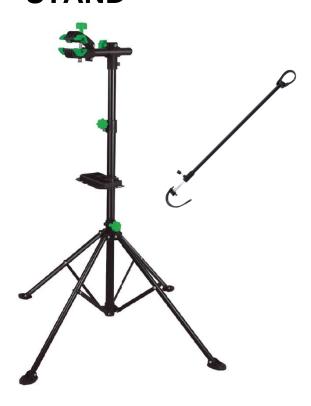

## BIKE REPAIR STAND

## **Function**

This bicycle repair stand has been designed to lift and store bicycles for a wide variety of applications anytime, anywhere thanks to its lightweight and portable design.

## **Advantages**

- √ 360° adjustable quick release clamp.
- ✓ Multifunctional tool tray.
- √ 4 legs with anti-slip design.
- ✓ Bike fixation balance pole.

## **Technical specifications**

| Material                             | Q195 steel, ABS, nylon |
|--------------------------------------|------------------------|
| Dimensions assembled                 | 190x104cm              |
| Adjustable height                    | 107-188cm              |
| Rotating cross tube length           | 37 cm                  |
| Leg length                           | 69 cm                  |
| Rotating cross tube diameter         | 35mm                   |
| Telescopic tube diameter             | 35mm                   |
| Main tube diameter                   | 38mm                   |
| Leg tube diameter                    | 25mm                   |
| Bike fixation balance pole           | 50-90cm                |
| Multifunctional tool tray dimensions | 25x13cm                |
| Maximum loading weight               | 30 kg                  |
| Weight                               | 7 kg                   |